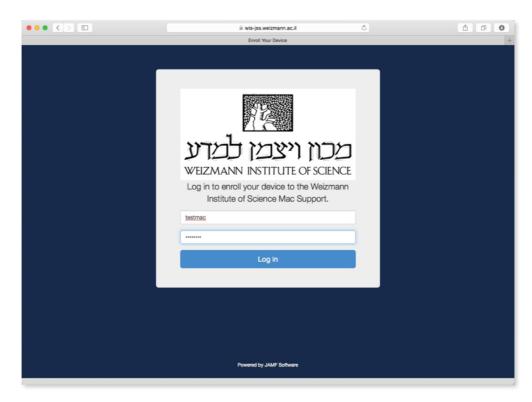

## **Casper Suite & Weizmann Self Service Enrollment**

1. <u>Click here</u> to open your web browser and start the enrollment process.

2. Enter your Weizmann credentials and click "Log in".

3. Click the "Download" button, to get the QuickAdd.pkg.