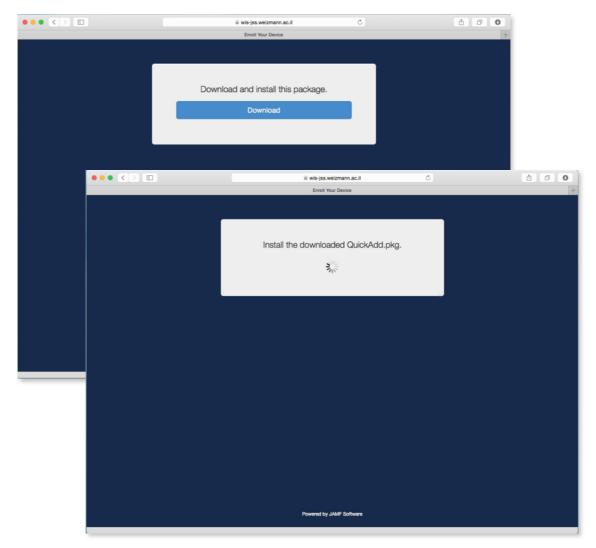

## **Casper Suite & Weizmann Self Service Enrollment**

1. <u>Click here</u> to open your web browser and start the enrollment process.

2. Enter your Weizmann credentials and click "Log in".

3. Click the "Download" button, to get the QuickAdd.pkg.