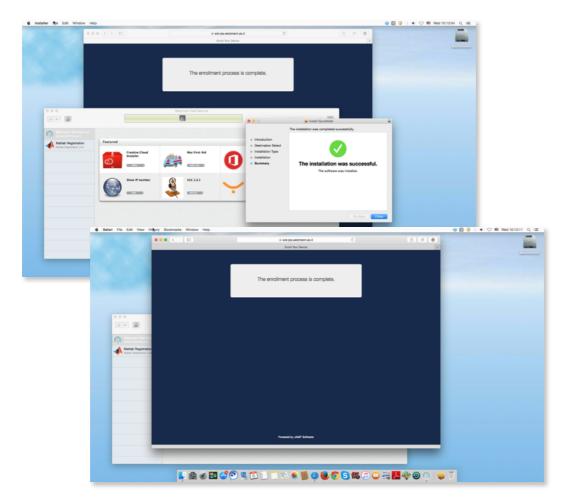

7. Wait until the installer is done, this could take a <u>few minutes</u>.

| 000                                                                                                                            | 😺 Install QuickAdd      |                 |
|--------------------------------------------------------------------------------------------------------------------------------|-------------------------|-----------------|
| <ul> <li>Introduction</li> <li>Destination Select</li> <li>Installation Type</li> <li>Installation</li> <li>Summary</li> </ul> | Installing QuickAdd     |                 |
|                                                                                                                                | Running package scripts |                 |
|                                                                                                                                | G                       | o Back Continue |

8. The site should change to "The enrollment process is complete".

| 🗎 wis-jss.weizmann.ac.il            | Ċ | 1 D O |
|-------------------------------------|---|-------|
| Enroll Your Device                  |   | +     |
|                                     |   |       |
|                                     |   |       |
|                                     |   |       |
|                                     |   |       |
| The enrollment process is complete. |   |       |
|                                     |   |       |
|                                     |   |       |
|                                     |   |       |
|                                     |   |       |

9. The "Weizmann Self Service" app should open automatically.

10. You can now close the web page, and the installer.

11. You can explore the "Weizmann Self Service" app and find more applications and services on the "Categories" side panel. The "Weizmann Self Service" will stay on your Dock, so you can always access it, and find new apps and services.