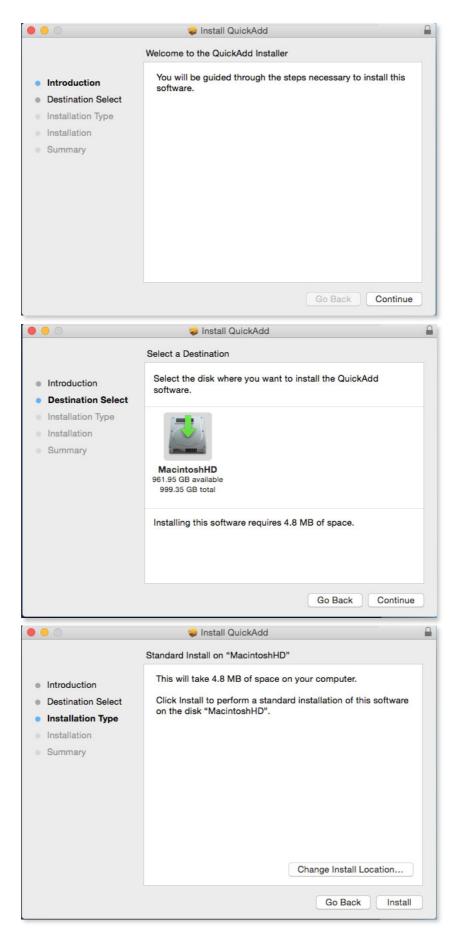

5. Follow the installation instructions for the QuickAdd.pkg.

6. Enter your **computer's** password when required.

|    |         | trying to install new software. Type<br>vord to allow this. |
|----|---------|-------------------------------------------------------------|
| Us | ername: | admin                                                       |
| Pa | ssword: | ••••                                                        |