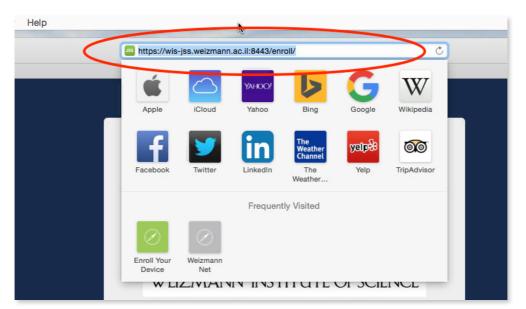

## **Casper Suite & Weizmann Self Service Enrollment**

1. <u>Click here</u> to open your web browser and start the enrollment process.

2. Enter your Weizmann credentials and click "Log in".

3. Click the "Download" button, to get the QuickAdd.pkg.