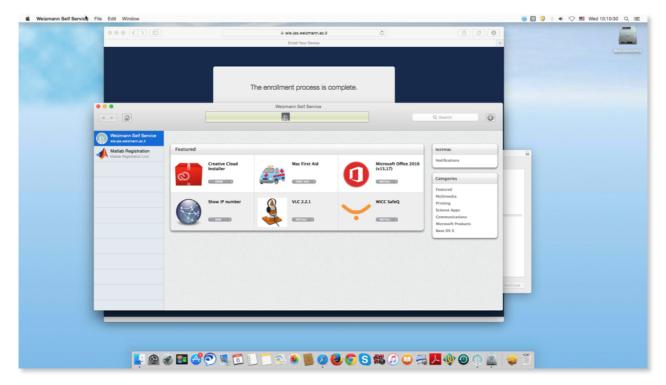

9. The "Weizmann Self Service" app should open automatically.

10. You can now close the web page, and the installer.

11. You can explore the "Weizmann Self Service" app and find more applications and services on the "Categories" side panel. The "Weizmann Self Service" will stay on your Dock, so you can always access it, and find new apps and services.