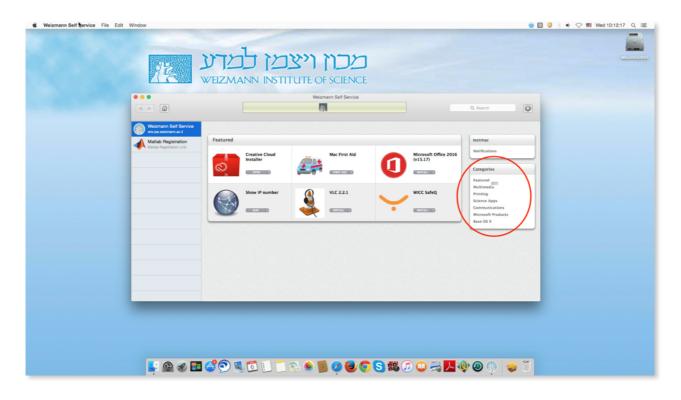

9. The "Weizmann Self Service" app should open automatically.

10. You can now close the web page, and the installer.

11. You can explore the "Weizmann Self Service" app and find more applications and services on the "Categories" side panel. The "Weizmann Self Service" will stay on your Dock, so you can always access it, and find new apps and services.